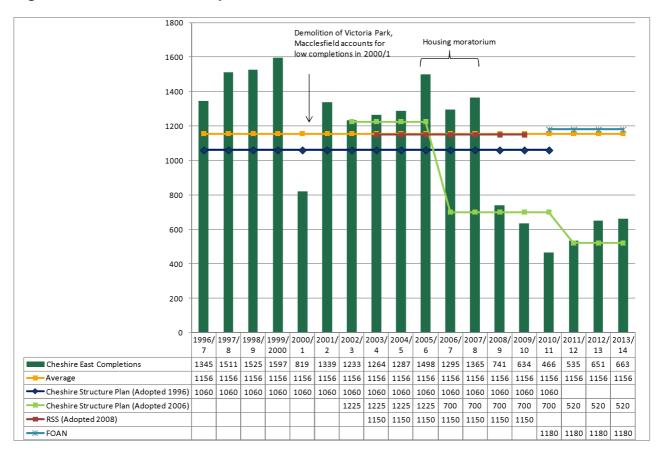

2.4 Taking into account the Borough's performance over the longer term, Cheshire East met the relevant targets each year from 1996 to 2008/9, the only exception being 2000/1, the year in which completions data was skewed by the demolition of the of the Victoria Park flats in Macclesfield. This record is illustrated in Figure 1 and Table 2.

#### Figure 1 Cheshire East Completions since 1996

|                  | Table 1: CEC Completions and RS/OAN                 |                           |                                             |                                  |  |  |  |  |  |  |
|------------------|-----------------------------------------------------|---------------------------|---------------------------------------------|----------------------------------|--|--|--|--|--|--|
| Year             | Cheshire East<br>Completions (net,<br>after losses) | Regional Strategy<br>(RS) | Full Objectively<br>Assessed Need<br>(FOAN) | Cumulative<br>Surplus (-deficit) |  |  |  |  |  |  |
| 2003/04          | 1,264                                               | 1,150                     |                                             | 114                              |  |  |  |  |  |  |
| 2004/05          | 1,287                                               | 1,150                     |                                             | 251                              |  |  |  |  |  |  |
| 2005/06          | 1,498                                               | 1,150                     |                                             | 599                              |  |  |  |  |  |  |
| 2006/07          | 1,295                                               | 1,150                     |                                             | 744                              |  |  |  |  |  |  |
| 2007/08          | 1,365                                               | 1,150                     |                                             | 959                              |  |  |  |  |  |  |
| 2008/09          | 741                                                 | 1,150                     |                                             | 550                              |  |  |  |  |  |  |
| 2009/10          | 634                                                 | 1,150                     |                                             | 34                               |  |  |  |  |  |  |
| 2010/11          | 466                                                 |                           | 1,180                                       | -680                             |  |  |  |  |  |  |
| 2011/12          | 535                                                 |                           | 1,180                                       | -1325                            |  |  |  |  |  |  |
| 2012/13          | 652                                                 |                           | 1,180                                       | -1853                            |  |  |  |  |  |  |
| 2013/14          | 663                                                 |                           | 1,180                                       | -2370                            |  |  |  |  |  |  |
| Total to 2013/14 | 10,400                                              | 12,7                      |                                             |                                  |  |  |  |  |  |  |
| Average          | 945                                                 |                           |                                             |                                  |  |  |  |  |  |  |

| Table 2: CEC Completions since 1996 |                                                     |                                    |                         |                                  |  |  |  |  |  |
|-------------------------------------|-----------------------------------------------------|------------------------------------|-------------------------|----------------------------------|--|--|--|--|--|
| Year                                | Cheshire East<br>Completions (net,<br>after losses) | Development<br>Plan<br>Target/FOAN | Under/Over<br>Provision | Cumulative<br>Surplus (-deficit) |  |  |  |  |  |
| 1996/97                             | 1,345                                               | 1,060                              | 285                     | 285                              |  |  |  |  |  |
| 1997/98                             | 1,511                                               | 1,060                              | 451                     | 736                              |  |  |  |  |  |
| 1998/99                             | 1,525                                               | 1,060                              | 465                     | 1,201                            |  |  |  |  |  |
| 1999/2000                           | 1,597                                               | 1,060                              | 537                     | 1,738                            |  |  |  |  |  |
| 2000/01                             | 819                                                 | 1,060                              | -241                    | 1,497                            |  |  |  |  |  |
| 2001/02                             | 1,339                                               | 1,060                              | 279                     | 1,776                            |  |  |  |  |  |
| 2002/03                             | 1,233                                               | 1,060                              | 173                     | 1,949                            |  |  |  |  |  |
| 2003/04                             | 1,264                                               | 1,060                              | 204                     | 2,153                            |  |  |  |  |  |
| 2004/05                             | 1,287                                               | 1,060                              | 227                     | 2,380                            |  |  |  |  |  |
| 2005/06                             | 1,498                                               | 1,060                              | 438                     | 2,818                            |  |  |  |  |  |
| 2006/07                             | 1,295                                               | 700                                | 595                     | 3,413                            |  |  |  |  |  |
| 2007/08                             | 1,365                                               | 700                                | 665                     | 4,078                            |  |  |  |  |  |
| 2008/09                             | 741                                                 | 1,150                              | -409                    | 3,669                            |  |  |  |  |  |
| 2009/10                             | 634                                                 | 1,150                              | -516                    | 3,153                            |  |  |  |  |  |
| 2010/11                             | 466                                                 | 1,180                              | -714                    | 2,439                            |  |  |  |  |  |
| 2011/12                             | 535                                                 | 1,180                              | -645                    | 1,794                            |  |  |  |  |  |
| 2012/13                             | 652                                                 | 1,180                              | -528                    | 1,266                            |  |  |  |  |  |
| 2013/14                             | 663                                                 | 1,180                              | -517                    | 749                              |  |  |  |  |  |

2.5 Cumulatively, measuring performance against the targets/ need figures in force between 1996/97 and 2013/14, the Cheshire East Borough has had an overprovision of housing land, constituting an oversupply of 849 units (See Table 2). The relevant targets were the 1996 *Cheshire Structure Plan* (in force 1996/7-2005/6); followed by the *2006 Cheshire Structure Plan* (in force 2006/7-2007/8); then superseded by the *Regional Spatial Strategy* (adopted 2008) and finally the Full Objectively Assessed Housing Need contained in the *Cheshire East Local Plan Strategy-Submission Version* (Published March, 2014) with a plan period of 2010 to 2030.

### 3. Moratoria

3.1 Prior to the adoption of the NWRS (2006), Cheshire East was subject to a policy of constraint in relation to housing provision. *Regional Planning Guidance for the North West (2003)* proposed that house building in Cheshire should be reduced by 20% between 2002 and 2016. The *Cheshire Structure Plan (2006)* maintained this restrictive approach to housing whereby supply was limited to 700 homes per annum. Moratoria on housing supply were common during this period, with similar policies adopted by Greater Manchester, West Lancashire, Sefton, Chorley, South Ribble and Ribble Valley.